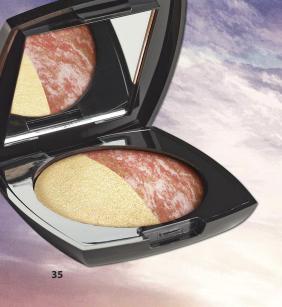

#### GOLD & BRONZE

# BRONZER DUO DELICATE CONTOURING & STROBING EFFECT

A wonderful product with a weightless formula, ideal for sculpting facial features and conferring expressive intensity.

Revives the colour of your cheeks and leaves your complexion looking radiant and satiny smooth.

34