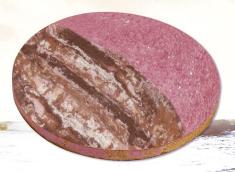

#### GOLD & BRONZE

# BRONZER DUO DELICATE CONTOURING & STROBING EFFECT

A wonderful product with a weightless formula, ideal for sculpting facial features and conferring expressive intensity.

Revives the colour of your cheeks and leaves your complexion looking radiant and satiny smooth.