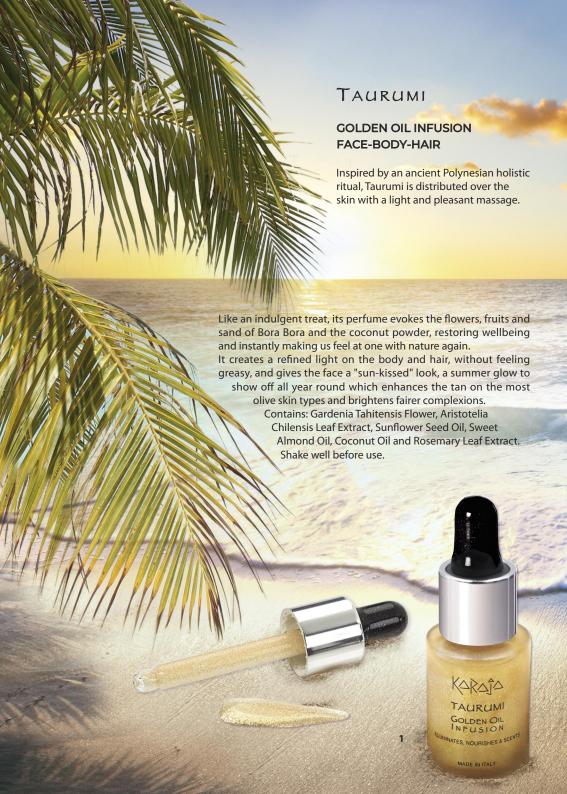

#### GOLD & BRONZE

# BRONZER DUO DELICATE CONTOURING & STROBING EFFECT

A wonderful product with a weightless formula, ideal for sculpting facial features and conferring expressive intensity.

Revives the colour of your cheeks and leaves your complexion looking radiant and satiny smooth.

34



### STROBING TOP COAT

#### **ULTRA REFLEX LIP HIGHLIGHTER**

Lip highlighter with a strobing effect.

Lip top coat infused with ultra reflex pearls to emphasize volume with a shimmering and radiant effect.

Apply alone or on top of lipstick to enhance the underlying colour with a desirable glow.

The lightweight and creamy formula blends deliciously onto your lips, giving extreme shine without weighing them down.

STROBING TOP COAT PEARLY PHIGHLIGHTS

2



#### CAT EYES

#### JUMBO EYESHADOW